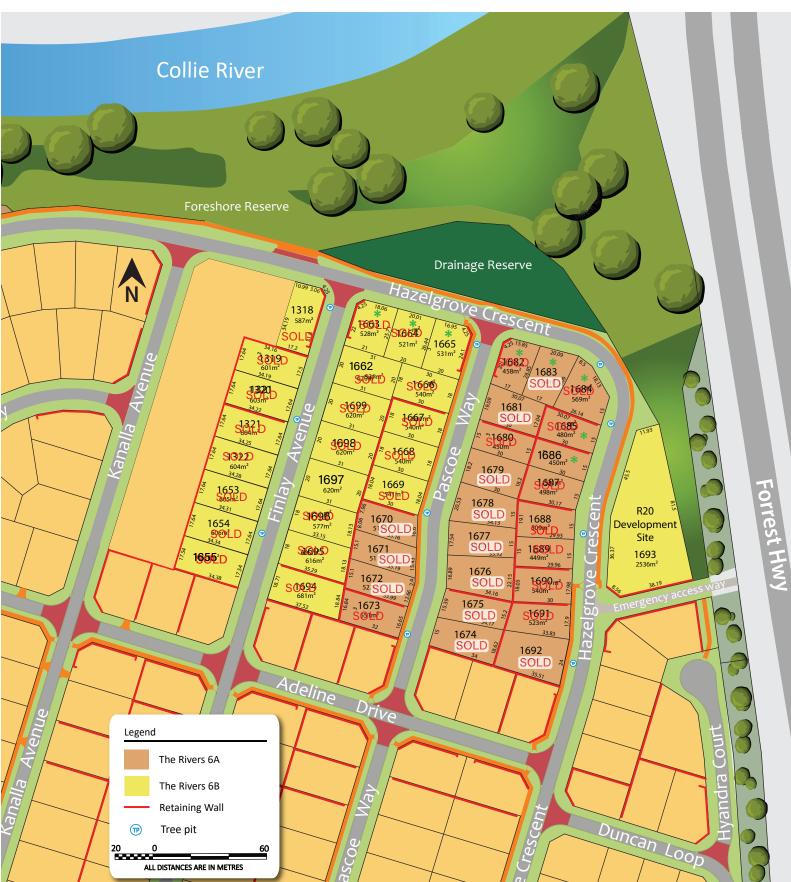

## **The Rivers Stage 6**

## The Rivers 6A

Titles are issued

| Lot  | Road                | m²  | \$<br>100m BAL | Status |
|------|---------------------|-----|----------------|--------|
| 1670 | Pascoe Way          | 510 |                | SOLD   |
| 1671 | Pascoe Way          | 511 |                | SOLD   |
| 1672 | Pascoe Way          | 522 |                | SOLD   |
| 1673 | Pascoe Way          | 551 |                | SOLD   |
| 1674 | Pascoe Way          | 572 |                | SOLD   |
| 1675 | Pascoe Way          | 520 | Y              | SOLD   |
| 1676 | Pascoe Way          | 661 | Y              | SOLD   |
| 1677 | Pascoe Way          | 553 | Y              | SOLD   |
| 1678 | Pascoe Way          | 563 | Y              | SOLD   |
| 1679 | Pascoe Way          | 546 | Y              | SOLD   |
| 1680 | Pascoe Way          | 450 | Y              | SOLD   |
| 1681 | Pascoe Way          | 542 | Y              | SOLD   |
| 1682 | Hazelgrove Crescent | 458 | Y              | SOLD   |
| 1683 | Hazelgrove Crescent | 514 | Y              | SOLD   |
| 1684 | Hazelgrove Crescent | 567 | Y              | SOLD   |
| 1685 | Hazelgrove Crescent | 481 | Y              | SOLD   |
| 1686 | Hazelgrove Crescent | 450 | Y              | SOLD   |
| 1687 | Hazelgrove Crescent | 498 | Y              | SOLD   |
| 1688 | Hazelgrove Crescent | 510 | Y              | SOLD   |
| 1689 | Hazelgrove Crescent | 449 | Y              | SOLD   |
| 1690 | Hazelgrove Crescent | 540 | Y              | SOLD   |
| 1691 | Hazelgrove Crescent | 523 | Y              | SOLD   |
| 1692 | Hazelgrove Crescent | 736 | Y              | SOLD   |

## The Rivers 6B

Titles are now issued

| Lot  | Road                | m²  | \$      | 100m BAL | Status |
|------|---------------------|-----|---------|----------|--------|
| 1318 | Hazelgrove Crescent | 587 |         | Υ        | SOLD   |
| 1319 | Finlay Ave          | 601 |         | Υ        | SOLD   |
| 1320 | Finlay Ave          | 603 |         | Υ        | SOLD   |
| 1321 | Finlay Ave          | 604 |         | Y        | SOLD   |
| 1322 | Finlay Ave          | 604 |         |          | SOLD   |
| 1653 | Finlay Ave          | 605 |         |          | SOLD   |
| 1654 | Finlay Ave          | 606 |         |          | SOLD   |
| 1655 | Finlay Ave          | 616 |         |          | SOLD   |
| 1662 | Finlay Ave          | 620 |         | Y        | SOLD   |
| 1663 | Hazelgrove Crescent | 528 |         | Y        | SOLD   |
| 1664 | Hazelgrove Crescent | 521 |         | Y        | SOLD   |
| 1665 | Hazelgrove Crescent | 531 | 219,000 | Y        |        |
| 1666 | Pascoe Way          | 540 |         | Y        | SOLD   |
| 1667 | Pascoe Way          | 540 |         | Y        | SOLD   |
| 1668 | Pascoe Way          | 540 |         | Y        | SOLD   |
| 1669 | Pascoe Way          | 541 |         | Y        | SOLD   |
| 1694 | Finlay Ave          | 681 |         |          | SOLD   |
| 1695 | Finlay Ave          | 616 |         |          | SOLD   |
| 1696 | Finlay Ave          | 577 |         |          | SOLD   |
| 1697 | Finlay Ave          | 620 | 239,000 |          |        |
| 1698 | Finlay Ave          | 620 |         | Y        | SOLD   |
| 1699 | Finlay Ave          | 620 |         | Y        | SOLD   |